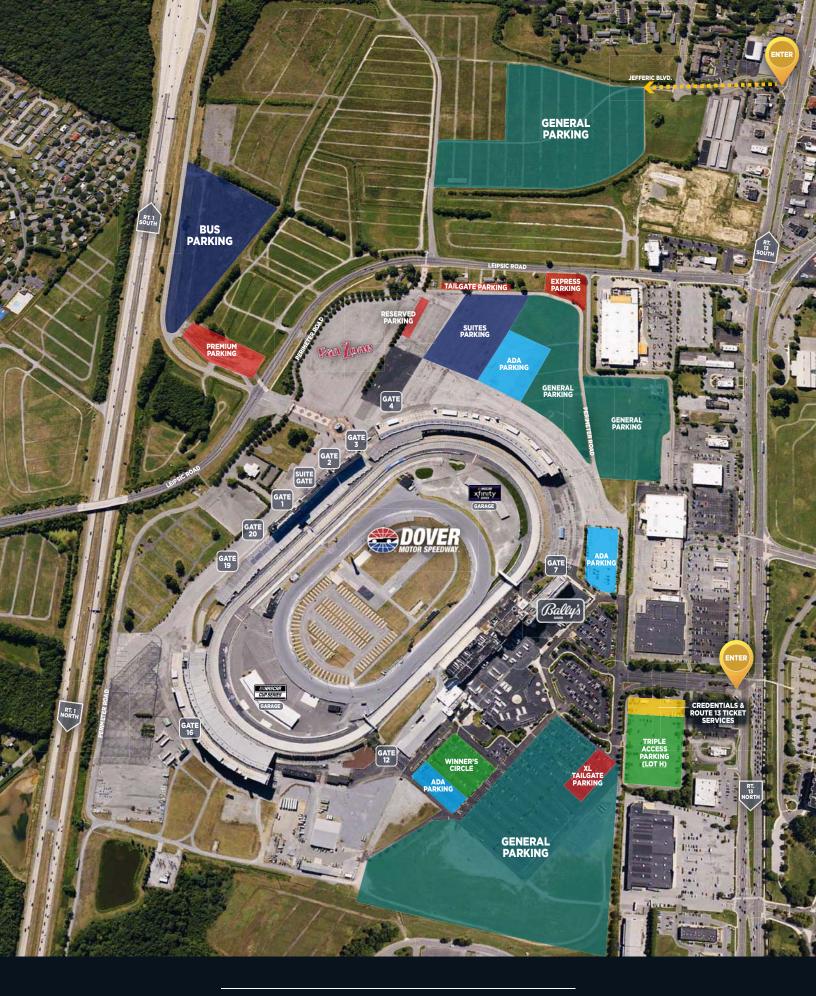

See below for some helpful tips to review before joining us in the Enclosed Grandstand:

- ENTER FACILITY: Enter through Gate 11 or the main Bally's Dover Casino Resort hotel entrance. Follow the posted signs and make your way to the third floor Enclosed Grandstand entrance.
- **TIME:** Gate 11 opens at 10 a.m. on Sunday. Green flag for the race is scheduled for shortly after 2 p.m. On Friday Gate 11 opens at 1 p.m. On Saturday Gate 11 opens at 11 a.m.
- **SEATING:** All seats are general admission.
- **FOOD:** Your traditional concession stand classics will be available through Levy's Grab & Go offerings. Including alcohol and soft drink options.
- **PARKING:** Available in general lots. Preferred parking locations are the lots in front of Bally's Dover Casino Resort. **Note:** Parking is \$20 on Sunday.
- **RESTROOMS:** Are available on the upper level of the Enclosed Grandstand area.
- VIEWS: Due to the grandstand's proximity to the backstretch, some track views are restricted.