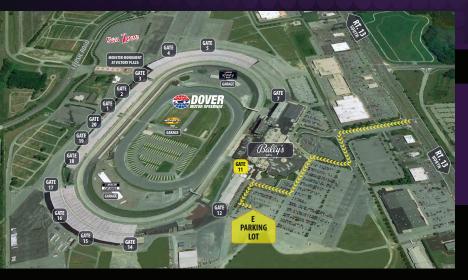

## WINNER'S CIRCLE DINING ROOM LOCATED ON 3RD FLOOR OF BALLY'S CASINO

Use Gate 11 to enter casino. Proceed through Casino to the Atrium Elevators Take Atrium Elevators to the 3rd floor (Winner's Circle) Proceed to check-in.

#### \*WINNER'S CIRCLE PARKING PASS IS ENCLOSED:

Please ensure your parking pass is properly displayed before entering. Please note that if the DelDOT highway sign on Rt. 13 indicates the main entrance to Dover Motor Speedway is closed, vehicles with parking passes are still permitted to enter.