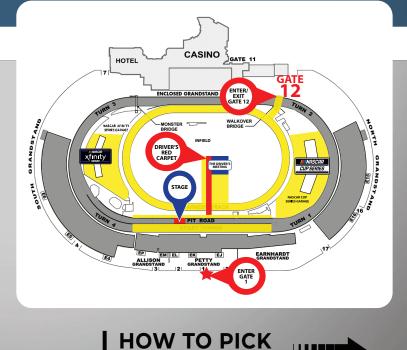

- Access to the Speedway's infield is always available via the Turn 2 Walkover Bridge at Gate 12. Note this entrance/exit is only accessible via stairs. Guests may also access the infield via Gate 19/20 when track activity permits.
- The Garage & Pit Road Pass can be issued to both adults and minors and allows access to the garage and the lane behind pit road. Minor access is only during cold periods (when cars are not on the track). A minor is anyone under 18.

Specific areas you can explore are outlined in yellow on the map below and include:

- NASCAR Cup Series Garage (Open 11 a.m., Sunday, July 20; 7:30 a.m., Saturday, July 19)
- NASCAR Xfinity Series Garage (Open 9:30 a.m., Saturday, July 19; 1 p.m., Friday, July 18)
- ARCA Menards Series Garage (Open 9:30 a.m., Friday, July 18)
- Bally's Dover Casino Resort harness racing track
- Lane behind pit road
- Dedicated viewing area on track in front of pre-race stage
- Frontstretch Access area between Turns 1 and 4 on Sunday, July 20 from 10:30 a.m. to 12:30 p.m.