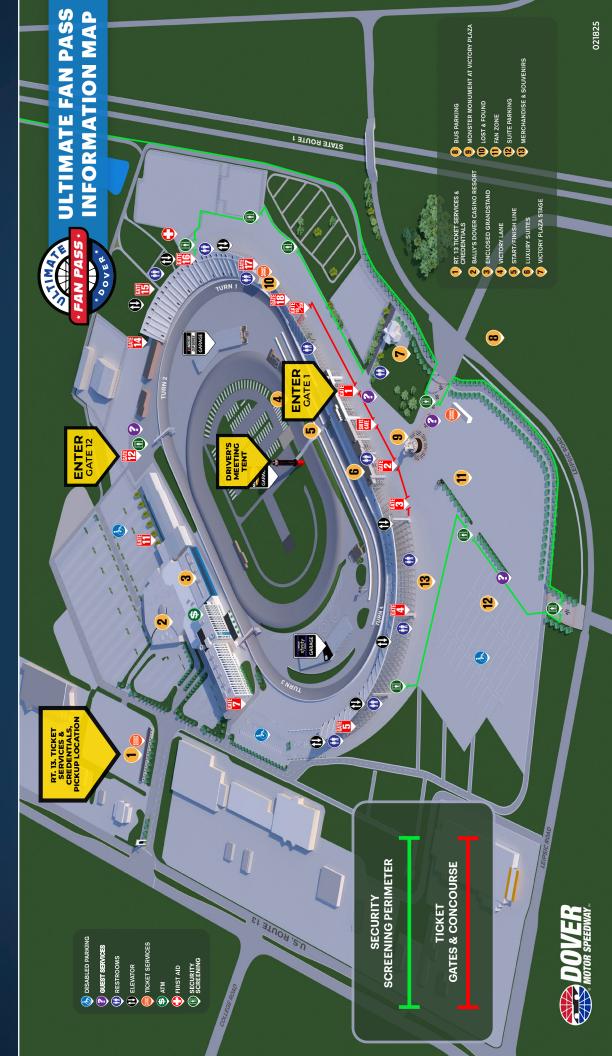

**REMINDER:** You MUST submit your mobile phone number and email and acknowledge/complete the correspondence you receive electronically from NASCAR for your pass to be ready for pickup.

This exclusive pass, is available in limited quantities and must be picked up at the Rt. 13 Ticket Services & **Credentials office** in the parking lot near the entrance of Bally's Dover Casino Resort (GPS address: 1131 N. Dupont Highway, Dover, DE 19901).

## **PICK UP YOUR PASS**

- provide their name (as it matches their photo ID), and a valid mobile phone number and email address. NASCAR will send Garage & Pit Road Pass holders correspondence that they must electronically sign to be approved for access. In advance of the event, Garage & Pit Road Pass recipients will be asked to
- Credentials office (No. 1 below) in the parking lot near the entrance of Bally's Dover Casino Resort (GPS address: 1131 N. Dupont Highway, Dover, DE 19901). Garage & Pit Road Passes must be picked up at the Rt. 13 Ticket Services &
- Guests will be able to park temporarily in this lot while picking up their passes before proceeding to general parking. Hours for pickup are:
- Monday, July 14-Thursday, July 17: 8 a.m. to 6 p.m. 0
  - **Friday, July 18:** 9 a.m. to 6 p.m.
  - Saturday, July 19: 8 a.m. to 6 p.m. 0
    - Sunday, July 20: 8 a.m. to 2 p.m. 0 0