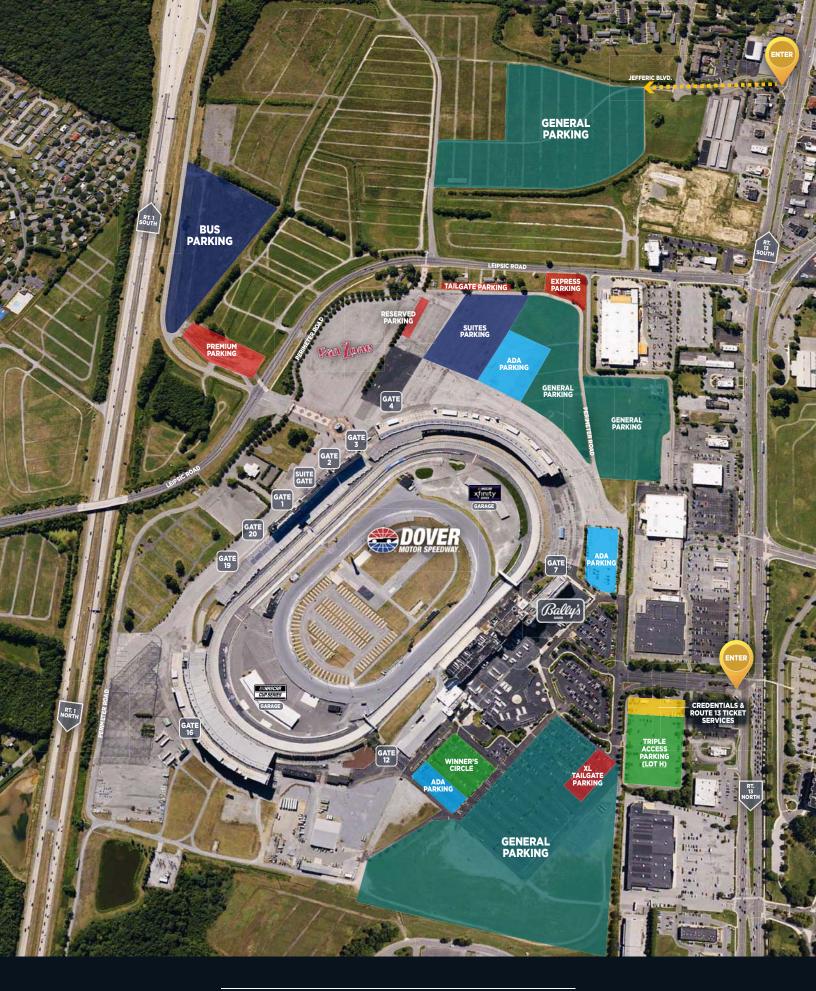

See below for some helpful tips to review before joining us in the Enclosed Grandstand:

- **ENTER FACILITY:** Enter through Gate 11 or the main Bally's Dover Casino Resort hotel entrance. Follow the posted signs and make your way to the third floor Enclosed Grandstand entrance.
- TIME: Gate 11 opens at 10 a.m. on Sunday. Green flag for the race is scheduled for shortly after 2 p.m.
- **SEATING:** All seats are general admission.
- **FOOD:** Your traditional concession stand classics will be available through Levy's Grab & Go offerings. Including alcohol and soft drink options.
- **PARKING:** Available in general lots. Preferred parking locations are the lots in front of Bally's Dover Casino Resort. **Note:** Parking is \$20 on Sunday.
- **RESTROOMS:** Are available on the upper level of the Enclosed Grandstand area.
- VIEWS: Due to the grandstand's proximity to the backstretch, some track views are restricted.

## FACILITY PARKING MAP